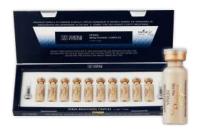

### Derma Brightening Complex

FDA-approved organic pigment brightening ampoule formulated with peptides, ginseng stem cells to work with pigmented skin such as blemishes and freckles caused by aging, poor skin circulation, pigmentation.

Active ingredients
Volume / Price

 $\label{lem:bio-Nanoprotein} Bio-Nano\,protein, Allantoin, Acmella\,Oleracea\,Leaf\,Extract\\ 5ml\,x\,10pcs\_1\,Box\,/\,(\,No.21\,,23\,)\,\$74\,,(\,No.25\,,27\,)\,\$80$ 