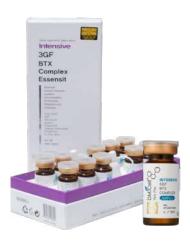

## 5GF BTX Complexe Essensit

Functional ampoule with natural Botox ingredient give elasticity on dropped skin due to decreased collagen on skin and give wrinkle improvement and give smooth  $% \left\{ 1,2,...,n\right\}$ skin.

Active ingredients Volume / Price

Ginseng Stem Cell, EGF, FGF, Marine Collagen, Hyaluronic Acid 10ml x 10pcs\_1 Box / \$310