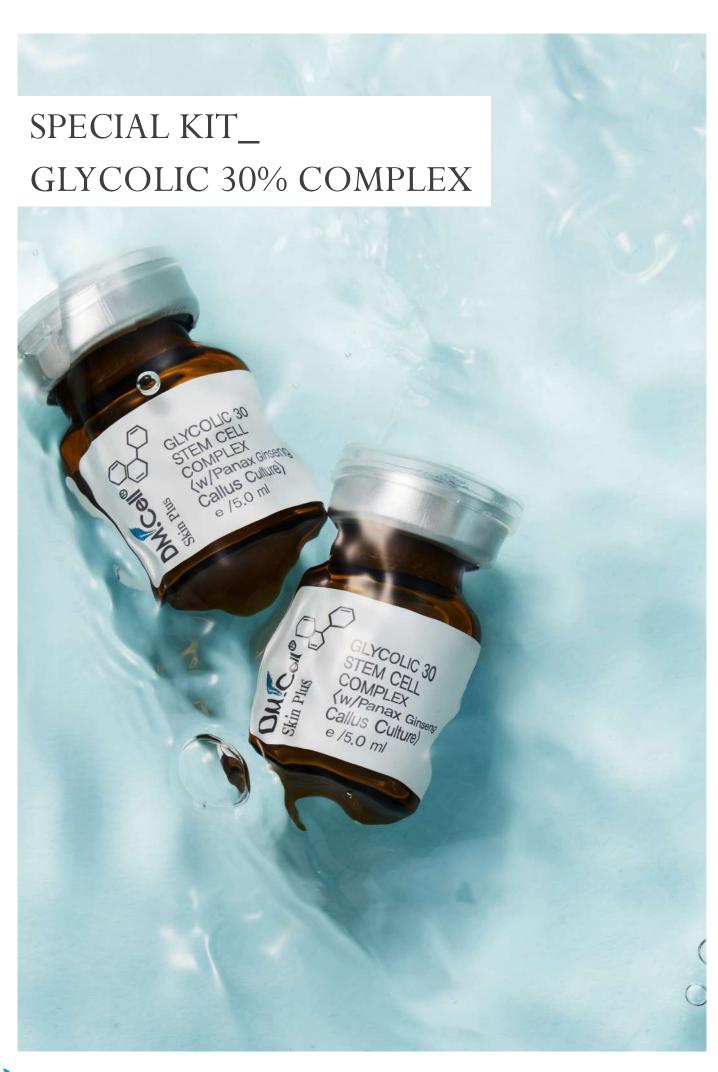

## Glycolic 30% Complex

Peeling ampoule folmulated with 30% Glycolic Acid and 30% of Ginseng stem cells to promote the activation of basal cells and to help the skin recover from wrinkled and damaged dermis.

Active ingredients
Volume / Price

Glycolic Acid, Lactic Acid, Tee Tree Water, Chamomile Water  $5ml \times 12pcs\_1$  Box / \$164