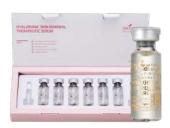

### Hyaluronic Skin Renewal Serum

Hydrating and calming therapeutic ampoule optimized for oily but dehydrated skin formulated with highly purified low molecular hyaluronic acid which makes it easier to penetrate deep into the skin.

Active ingredients Volume / Price

Provencal Rose Flower Oil, Oleracea Acmella Extract, Beta-Carotene 5mlx6pcs 1Box / \$60