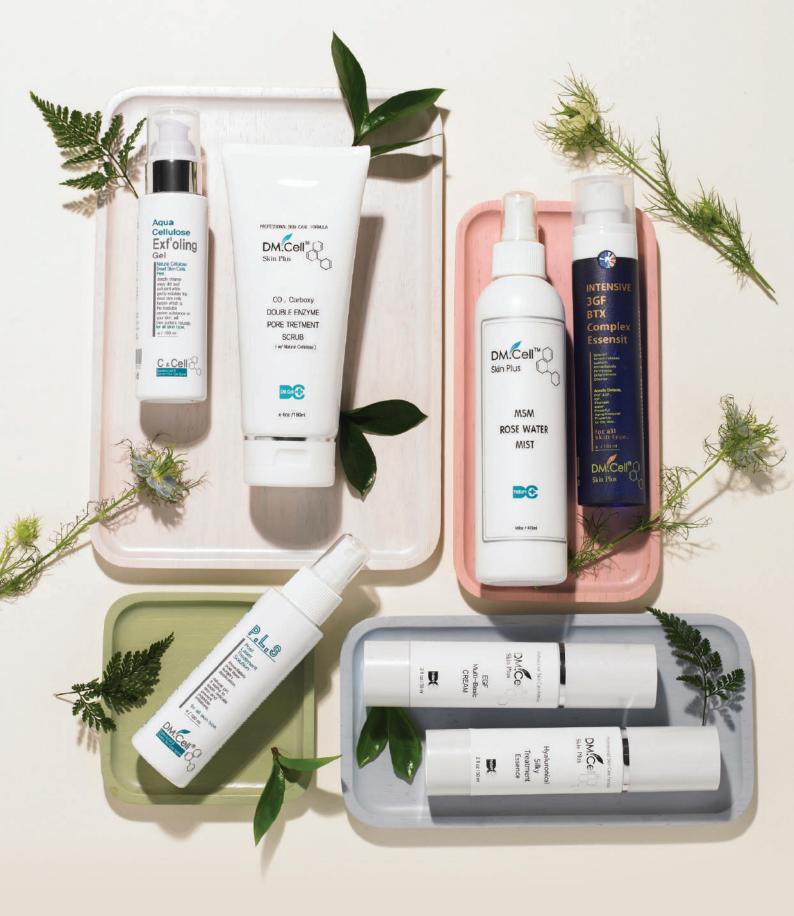

#### CO2 Carboxy Double Enzyme Pore Treatment

A highly concentrated mask for whitening management of pigmented skin with a carboxy therapy line where carbon dioxide promotes the activity of cells and stabilizes the inflammation of acne and induces the healing activity.

100ml,500ml/\$29,\$100

Tee Tree Sap, Natural Cellulose, Hyaluronic Acid

#### MSM Rose Water Mist

Damask rose water, dietary sulfur (MSM), non-alcohol Toner works on improvement of skin immunity and soothing with high bacterial activity while making skin hydrated and moisturized.

Active ingredients Volume / Price Damask Rose Sap, Allantoin, Cactus Extract, Organosulfur 250ml, 480ml / \$43,\$75

#### Intensive 3GF BTX Essensit 8%

Essence with strong effect of one-touch moisturizing, whitening, instant elasticity, with the mixture of essence and mist creating new form of essence+toner product.

Active ingredients

Ginseng Stem Cell, Akmola Extract, EGF, FGF

Volume / Price

100ml / \$129

#### Hyaluronical Silky Treatment Essence

Non-irritating highly concentrated moisturizing silk essence with formulation of hyaluronic acid and squalene work on soothing redness, hydrating the skin and restoring the cell's biorhythm.

Active ingredients

Hyaluronic Acid, Glycolic, Sorbitol, Salicylic Acid

Volume / Price

50ml,200ml/\$38,\$110