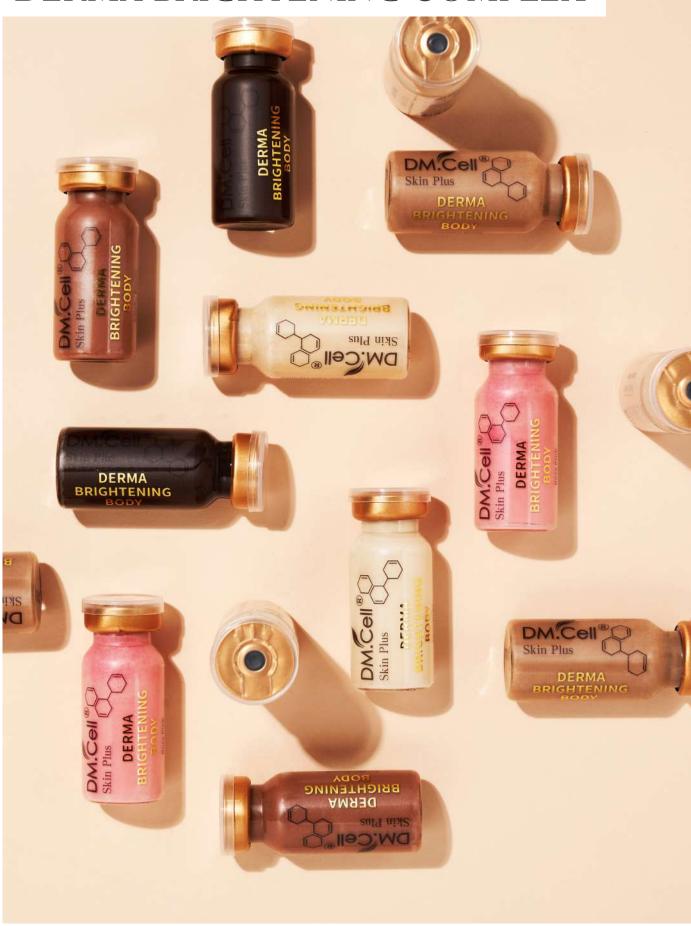

# SPECIAL KIT\_ DERMA BRIGHTENING COMPLEX

### Derma Brightening Complex

FDA-approved organic pigment brightening ampoule formulated with peptides, ginseng stem cells to work with pigmented skin such as blemishes and freckles caused by aging, poor skin circulation, pigmentation.

Active ingredients
Volume / Price

 $\label{lem:bio-Nanoprotein} Bio-Nano\,protein, Allantoin, Acmella\,Oleracea\,Leaf\,Extract\\ 5ml\,x\,10pcs\_1\,Box\,/\,(\,No.21\,,23\,)\,\$74\,,(\,No.25\,,27\,)\,\$80$ 

# Derma Brightening Color

Derma Brightening Complex

Derma Brightening No. 21

Derma Brightening Complex

Derma Brightening No. 27

Derma Brightening Complex

Derma Brightening No. 23

Derma Brightening Complex

Derma Brightening Starter Kit (No.21 / No.23 / No.25)

Derma Brightening Complex

Derma Brightening No. 25

Derma Brightening Complex

Derma Brightening Complex Body Kit