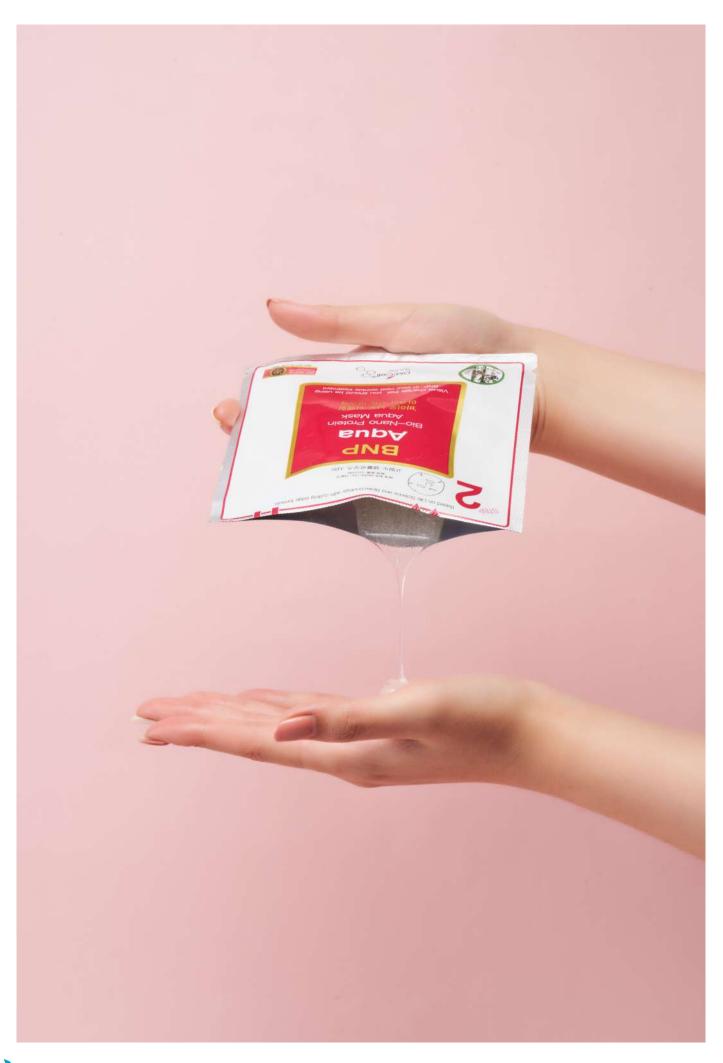

#### BNP Aqua Mask

Mask helps to release the toxins from the dermis layer and quickly soothe irritatted skin using a high-density natural cellulose sheet coated with a bio -protein that is a proprietary DM.Cell material.

Active ingredients
Volume / Price

Bio-Nano Protein, Betaine, Panthenol, Galactoses Asiatic 5pcs\_1Box / \$32