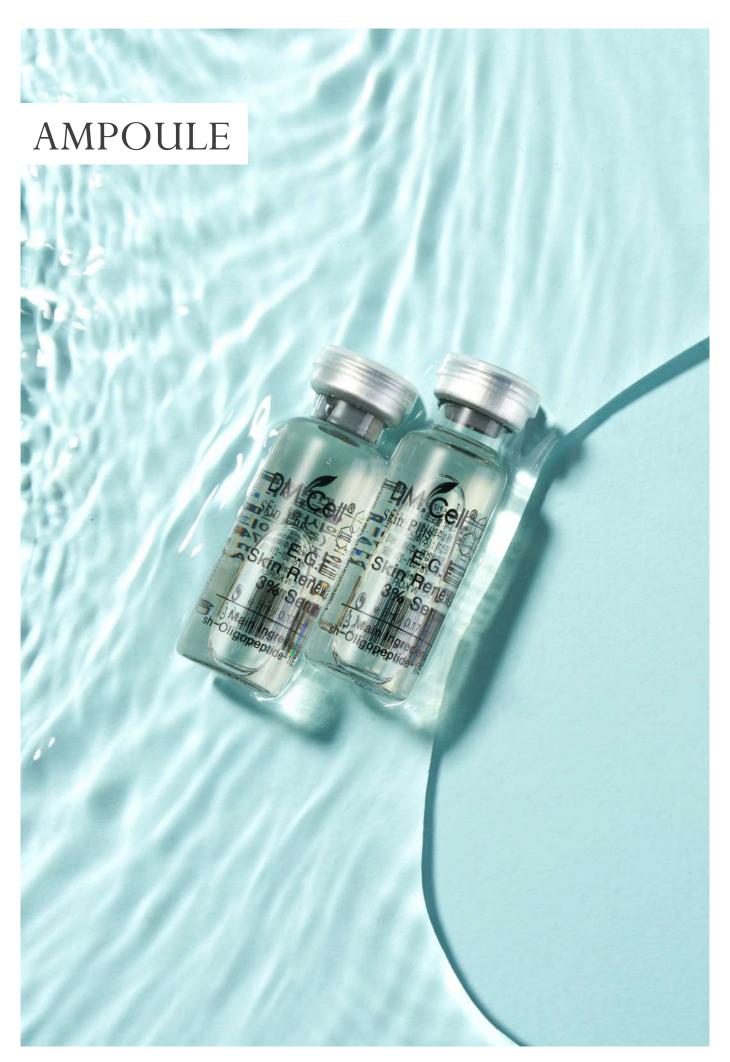

### Skin Renewal 3% EGF Serum

Powerful age-defying and watery-textured serum formulated with Paracrass, EGF and Ginseng stem cell to work on regeneration of skin cells, skin elasticity and damaged skin recovery.

Active ingredients Volume / Price

EGF, Beta Glucan, Niacinamide, Asiatic Pennywort Extract 5mlx6pcs\_1Box,60ml/\$55,\$80