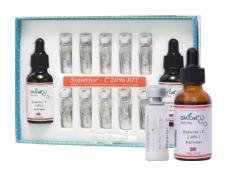

## Superior C 20% Kit

It gives whitening effect by protecting melanin pigment from oxidation and with suppressing active oxygen of vitamin C by Ascorbic 100% powder and gives wrinkle improvement.

Active ingredients
Volume / Price

 $\label{lem:assumption} Ascorbic Acid, Niacinamide, Silk Protein, Beta Glucan, Chamomile Water \\ Solution 50ml x 2 + Powder 5ml x 10\_1 Box / \$155$ 