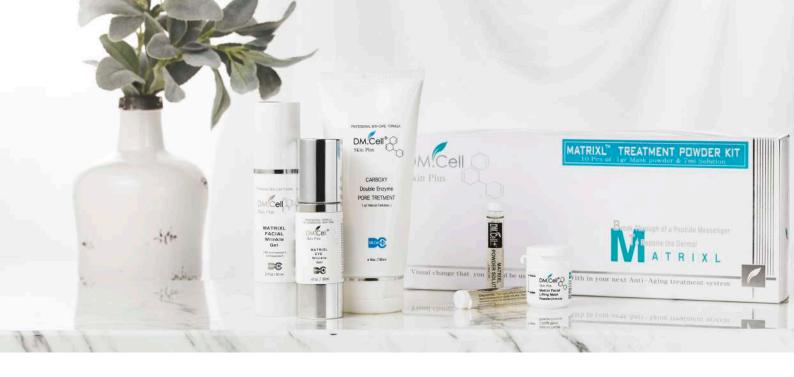

#### Matrixl Treatment Powder Kit

Facial lifting and contouring treatment formulation of Albumin, high oxidant agent Beta Glucan, and collagen boosting ingredients and unique blend of peptides and soothing herbs extracts leaving skin more tightened and lifted.

Active ingredients Volume / Price  $\label{lem:albumin} Albumin Powder, Silk Protein, Akmola Extract, Water-Soluble Collagen \\ Solution 100ml + Powder 1.5g x 12pcs\_1 Box / \$173$ 

## Elasticity Wrinkle line

Cleansing

AHA Exfola Glycolic Cleanser

Soothing and Disinfection

**PLS Solution** 

Treatment

Matrixl Treatment Powder Kit

Pore solution

Intensive 3GF BTX Essensit 2%

Moisturizing, Nutrition providing

Miracle Skin Perfection Cream