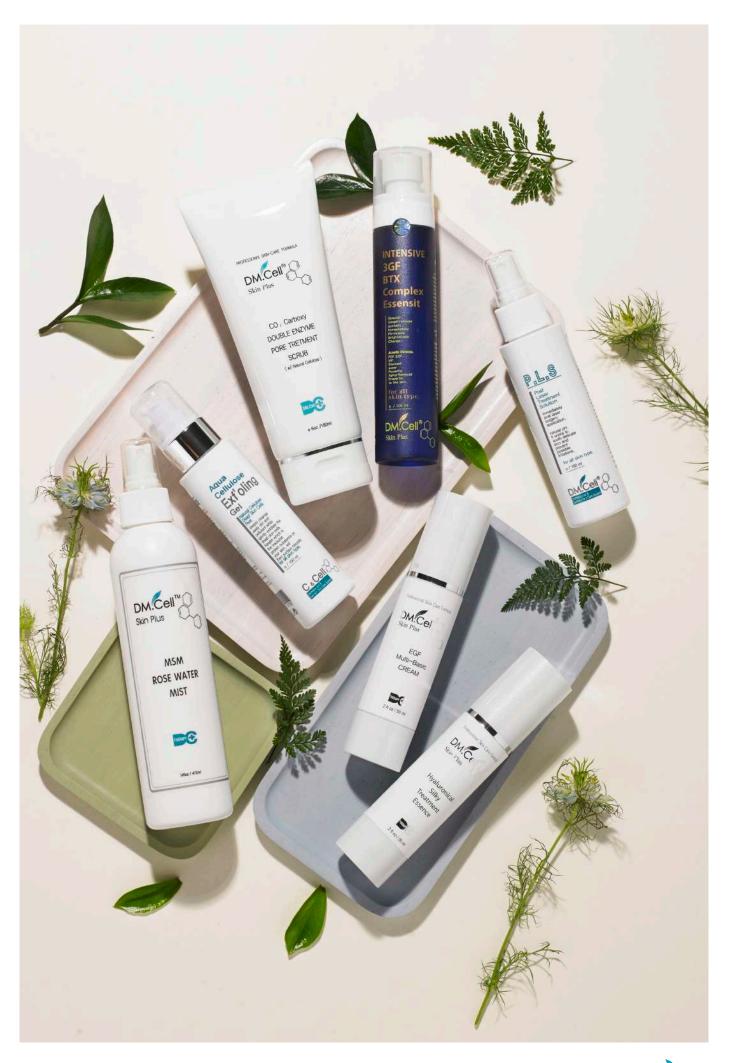

#### CO2 Carboxy Double Enzyme Pore Treatment

A highly concentrated mask for whitening management of pigmented skin with a carboxy therapy line where carbon dioxide promotes the activity of cells and stabilizes the inflammation of acne and induces the healing activity.

100ml,500ml/\$29,\$100

Tee Tree Sap, Natural Cellulose, Hyaluronic Acid

#### MSM Rose Water Mist

Damask rose water, dietary sulfur (MSM), non-alcohol Toner works on improvement of skin immunity and soothing with high bacterial activity while making skin hydrated and moisturized.

Active ingredients Volume / Price Damask Rose Sap, Allantoin, Cactus Extract, Organosulfur 250ml, 480ml / \$43,\$75

#### Intensive 3GF BTX Essensit 8%

Essence with strong effect of one-touch moisturizing, whitening, instant elasticity, with the mixture of essence and mist creating new form of essence+toner product.

Active ingredients

Ginseng Stem Cell, Akmola Extract, EGF, FGF

Volume / Price

100ml / \$129

#### Hyaluronical Silky Treatment Essence

Non-irritating highly concentrated moisturizing silk essence with formulation of hyaluronic acid and squalene work on soothing redness, hydrating the skin and restoring the cell's biorhythm.

Active ingredients

Hyaluronic Acid, Glycolic, Sorbitol, Salicylic Acid

Volume / Price

50ml,200ml/\$38,\$110