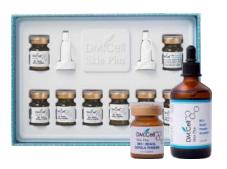

#### 5 Free 5 Plus

DM.Cell excludes harmful 5 ingredients (parabens, artificial surfactants, artificial fragrance, artificial pigments, mineral oils) for the "Beauty that never gets old" and includes 5 ingredients (stem cells, peptides, natural herbs, cell regeneration factors, herbal Medicine) to realize its non-irritating but high efficacy cosmetics.