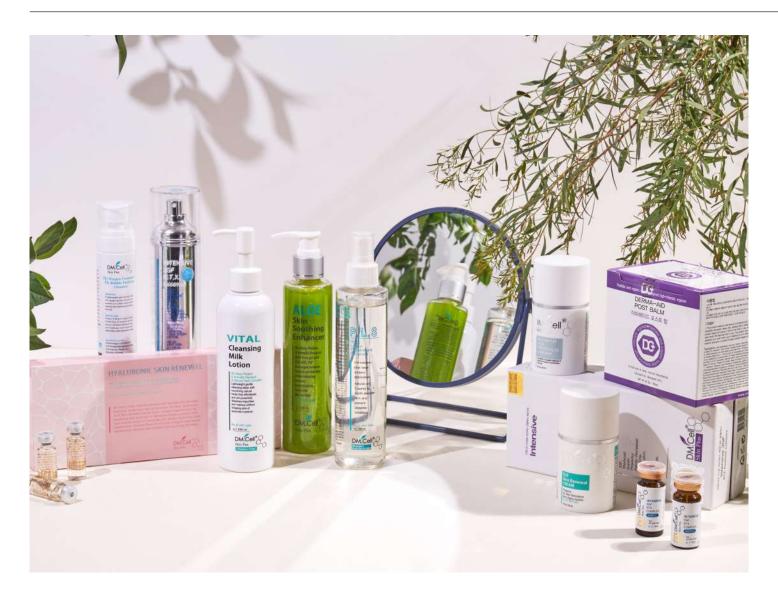

## Vital Cleansing Lotion

Milk lotion is based on water soluble natural vegetable oil, provides vitamins and beta-carotene, and by removing free radicals prevents damage to the skin and enhances skin activation without irritation.

Active ingredients Volume / Price

Mineral Oil, Propylene Glycol 250ml, 1,000ml / \$35, \$95

### Hyaluronic Skin Renewal Serum

Hydrating and calming therapeutic ampoule optimized for oily but dehydrated skin formulated with highly purified low molecular hyaluronic acid which makes it easier to penetrate deep into the skin.

Active ingredients Volume / Price

Provencal Rose Flower Oil, Oleracea Acmella Extract, Beta-Carotene 5mlx6pcs 1Box / \$60

#### Aloe Skin Enhancer

Moisturizing soothing gel-mask contains a large amount of aloe nourishment and skin activation peptides to work on soothing and restoring damaged, irritated skin caused by sunlight.

Active ingredients

High-Intense Aloe Sap, Panthenol, Ocean Elastane, Allantoin

Volume / Price

220ml / \$29

#### Derma Aid Post Balm

A gel-type skin recovery and natural moisturizing balm works on problematic damaged skin caused by incorrect use of cosmetics, after chemical peeling damages or laser procedures.

Active ingredients Volume / Price

White Vaseline, Shea Butter, Waxy Essential Oil, Jojoba Oil

1.5g x 100pcs\_1 Box / \$42