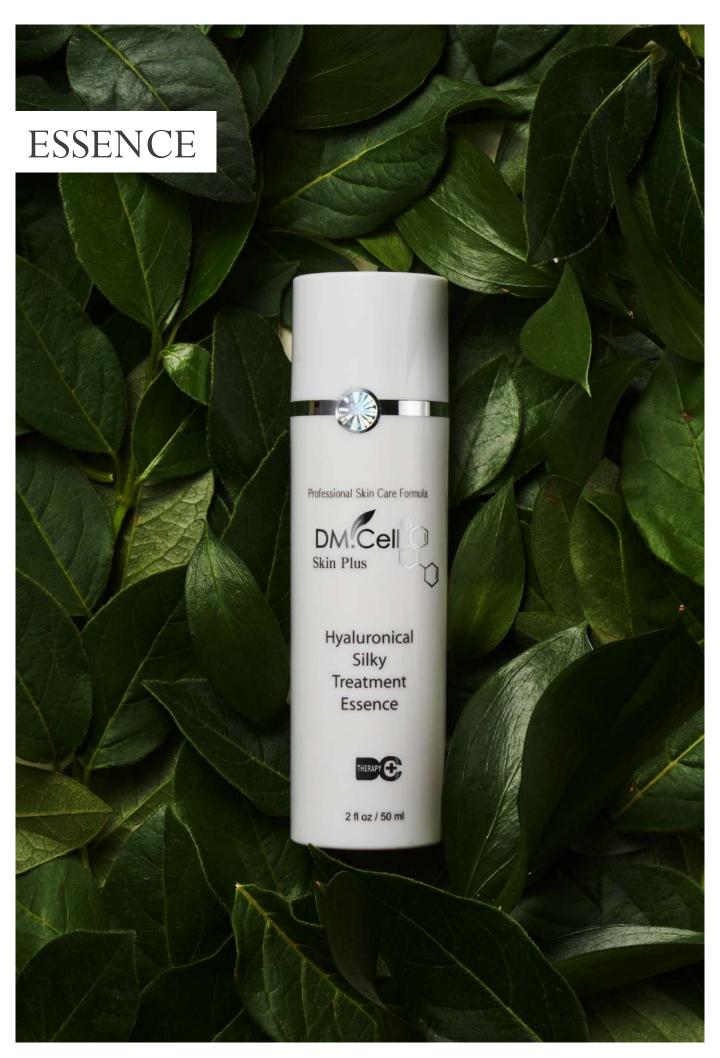

#### Hyaluronical Silky Treatment Essence

Non-irritating highly concentrated moisturizing silk essence with formulation of hyaluronic acid and squalene work on soothing redness, hydrating the skin and restoring the cell's biorhythm.

Active ingredients

Hyaluronic Acid, Glycolic, Sorbitol, Salicylic Acid

Volume / Price

50ml,200ml/\$38,\$110