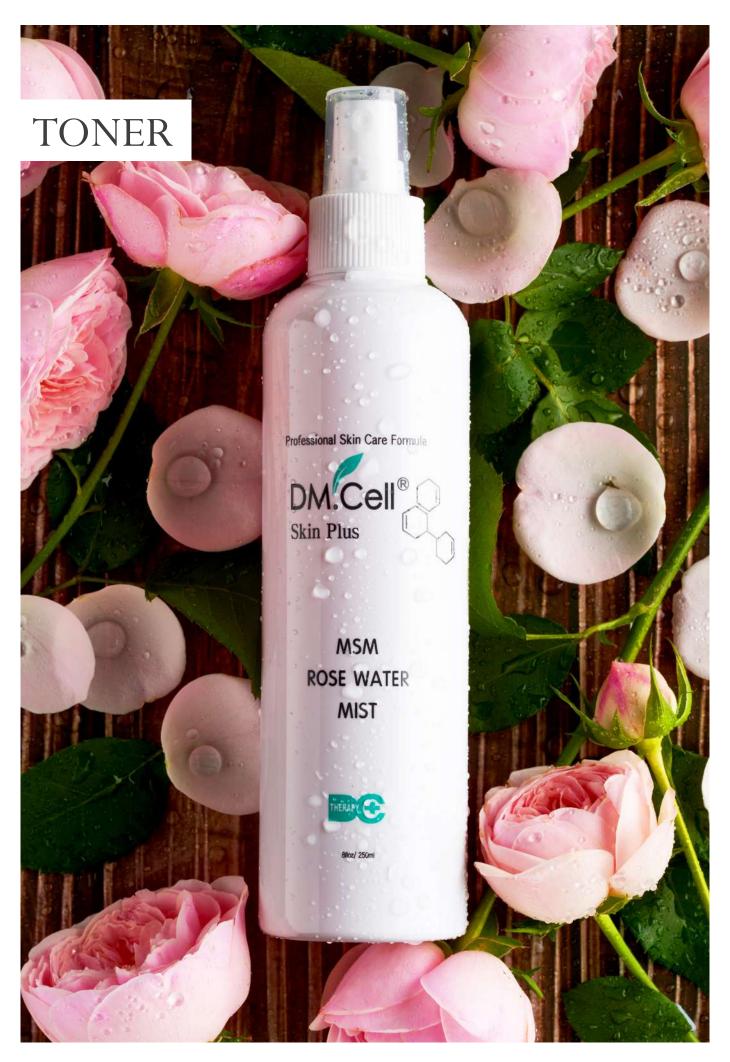

#### MSM Rose Water Mist

Damask rose water, dietary sulfur (MSM), non-alcohol Toner works on improvement of skin immunity and soothing with high bacterial activity while making skin hydrated and moisturized.

Active ingredients Volume / Price Damask Rose Sap, Allantoin, Cactus Extract, Organosulfur 250ml, 480ml / \$43,\$75