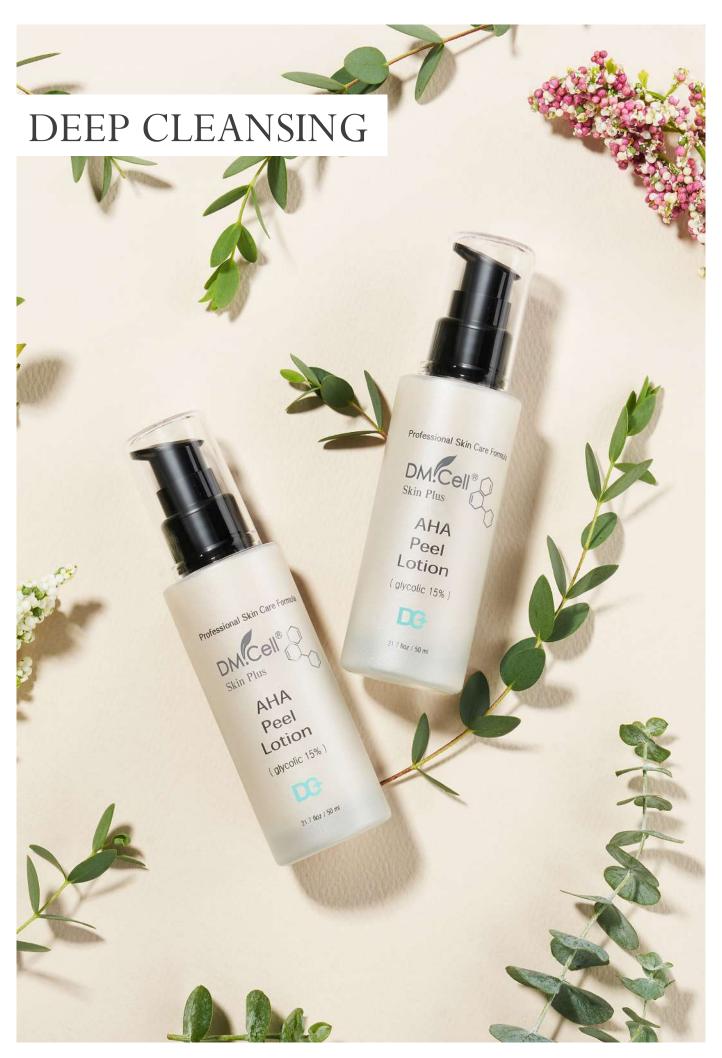

#### **AHA Peel Lotion**

Home care facial AHA peeling lotion contains 15% of glycolic acid derived from natural fruit acid that works on acne and gives a smooth, clear, bright and radiant complexion.

Glycolic Acid, Lactic Acid, Beta-Carotene, Aloe, Chamomile Active ingredients 15ml,50ml/\$24,\$60 Volume / Price