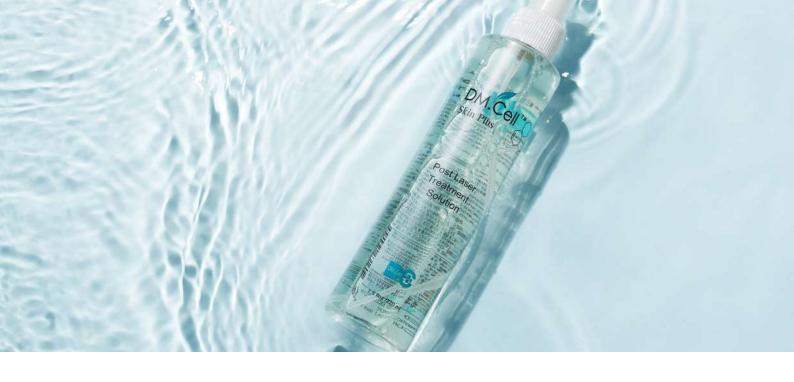

#### **PLS Solution**

Pure plant, natural, alcohol free toner with saccharomyces enzyme work on maintain a stable skin, reducing redness or tingling to protect the skin by stabilizing and moisturizing it after laser treatment.

Active ingredients
Volume / Price

Hydroxy-Ectylurea, Chamomile, Allantoin 100ml, 220ml, 1,000ml / \$23,\$35,\$114