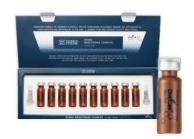

## Glycolic 30% Complex

Peeling ampoule folmulated with 30% Glycolic Acid and 30% of Ginseng stem cells to promote the activation of basal cells and to help the skin recover from wrinkled and damaged dermis.

Active ingredients
Volume / Price

Glycolic Acid, Lactic Acid, Tee Tree Water, Chamomile Water  $5ml \times 12pcs\_1$  Box / \$164