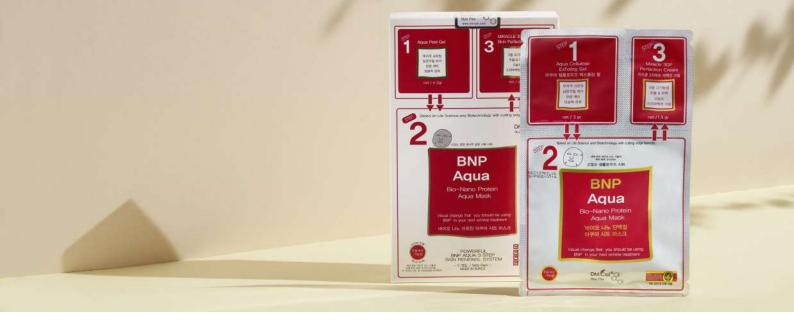

#### BNP Aqua Mask

Mask helps to release the toxins from the dermis layer and quickly soothe irritatted skin using a high-density natural cellulose sheet coated with a bio -protein that is a proprietary DM.Cell material.

Active ingredients
Volume / Price

Bio-Nano Protein, Betaine, Panthenol, Galactoses Asiatic 5pcs\_1Box / \$32