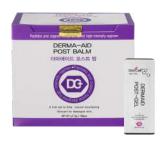

#### Derma Aid Post Balm

A gel-type skin recovery and natural moisturizing balm works on problematic damaged skin caused by incorrect use of cosmetics, after chemical peeling damages or laser procedures.

Active ingredients Volume / Price

White Vaseline, Shea Butter, Waxy Essential Oil, Jojoba Oil

1.5g x 100pcs\_1 Box / \$42