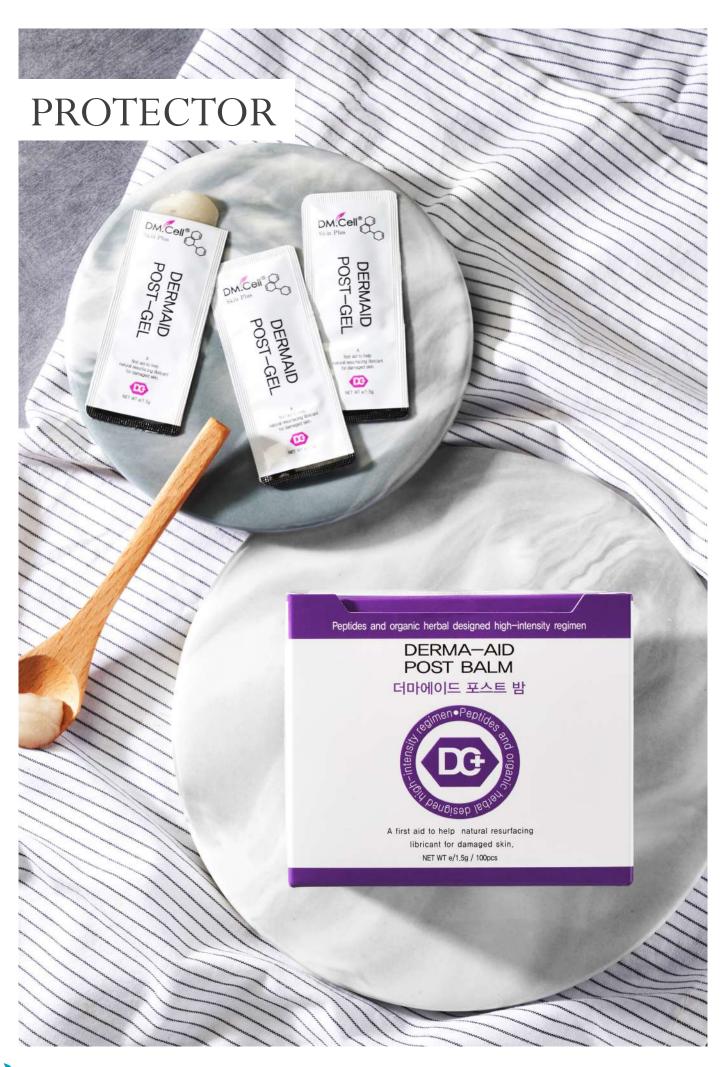

#### Derma Aid Post Balm

A gel-type skin recovery and natural moisturizing balm works on problematic damaged skin caused by incorrect use of cosmetics, after chemical peeling damages or laser procedures.

Active ingredients Volume / Price

White Vaseline, Shea Butter, Waxy Essential Oil, Jojoba Oil

1.5g x 100pcs\_1 Box / \$42