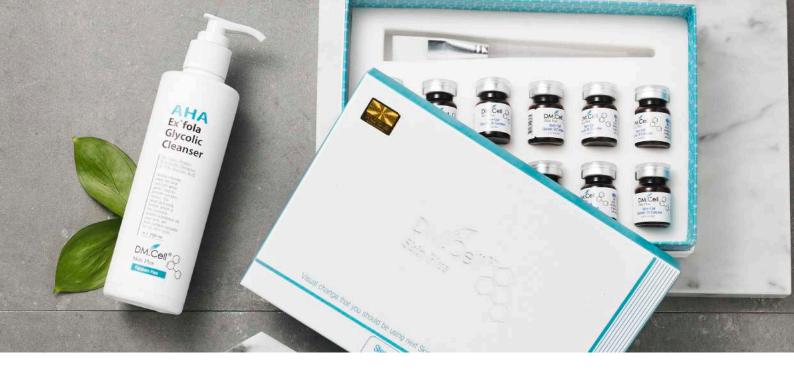

## Glycolic 30% Complex

Peeling ampoule folmulated with 30% Glycolic Acid and 30% of Ginseng stem cells to promote the activation of basal cells and to help the skin recover from wrinkled and damaged dermis.

Active ingredients
Volume / Price

Glycolic Acid, Lactic Acid, Tee Tree Water, Chamomile Water  $5ml \times 12pcs\_1$  Box / \$164