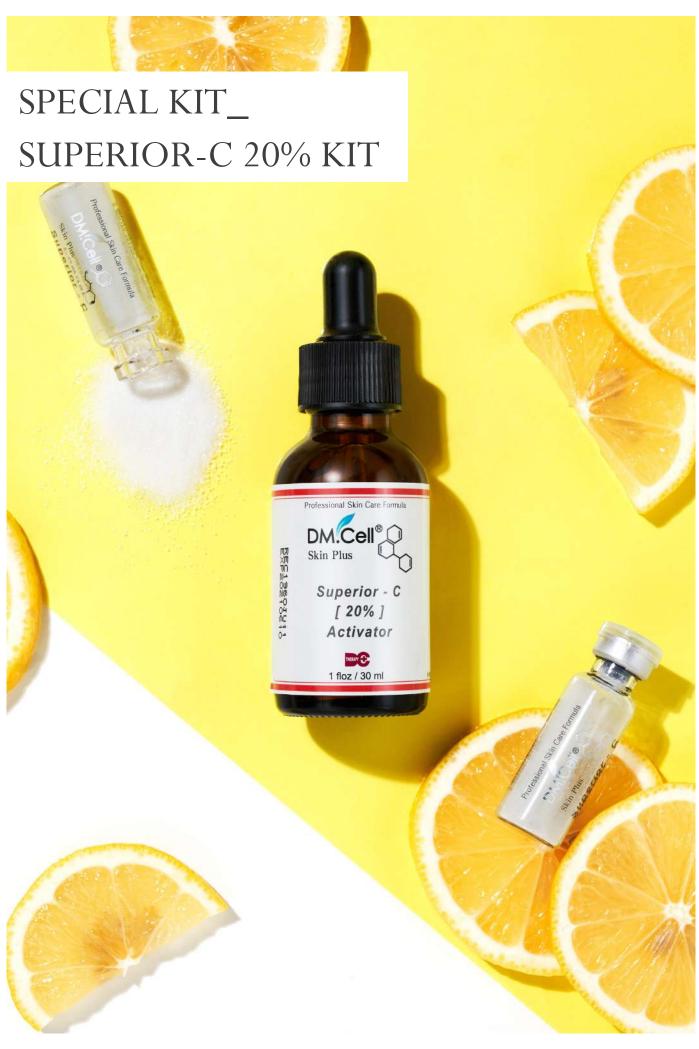

## Superior C 20% Kit

It gives whitening effect by protecting melanin pigment from oxidation and with suppressing active oxygen of vitamin C by Ascorbic 100% powder and gives wrinkle improvement.

Active ingredients
Volume / Price

 $\label{lem:assumption} Ascorbic Acid, Niacinamide, Silk Protein, Beta Glucan, Chamomile Water \\ Solution 50ml x 2 + Powder 5ml x 10\_1 Box / \$155$ 