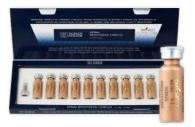

### Derma Brightening Complex

FDA-approved organic pigment brightening ampoule formulated with peptides, ginseng stem cells to work with pigmented skin such as blemishes and freckles caused by aging, poor skin circulation, pigmentation.

Active ingredients
Volume / Price

 $\label{lem:bio-Nanoprotein} Bio-Nano\,protein, Allantoin, Acmella\,Oleracea\,Leaf\,Extract\\ 5ml\,x\,10pcs\_1\,Box\,/\,(\,No.21\,,23\,)\,\$74\,,(\,No.25\,,27\,)\,\$80$ 