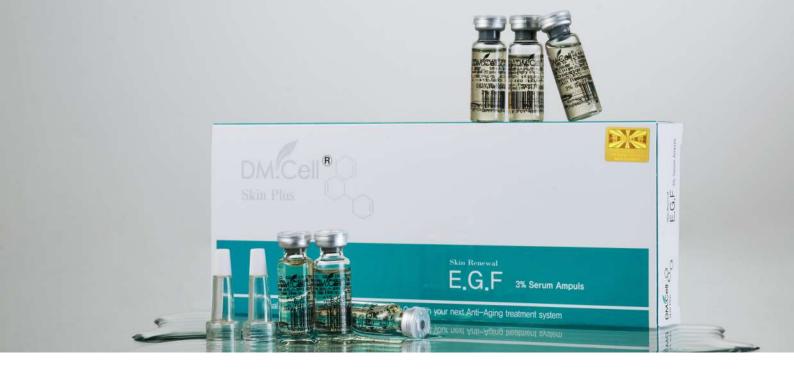

### Hyaluronic Skin Renewal Serum

Hydrating and calming therapeutic ampoule optimized for oily but dehydrated skin formulated with highly purified low molecular hyaluronic acid which makes it easier to penetrate deep into the skin.

Active ingredients Volume / Price

Provencal Rose Flower Oil, Oleracea Acmella Extract, Beta-Carotene 5mlx6pcs 1Box / \$60