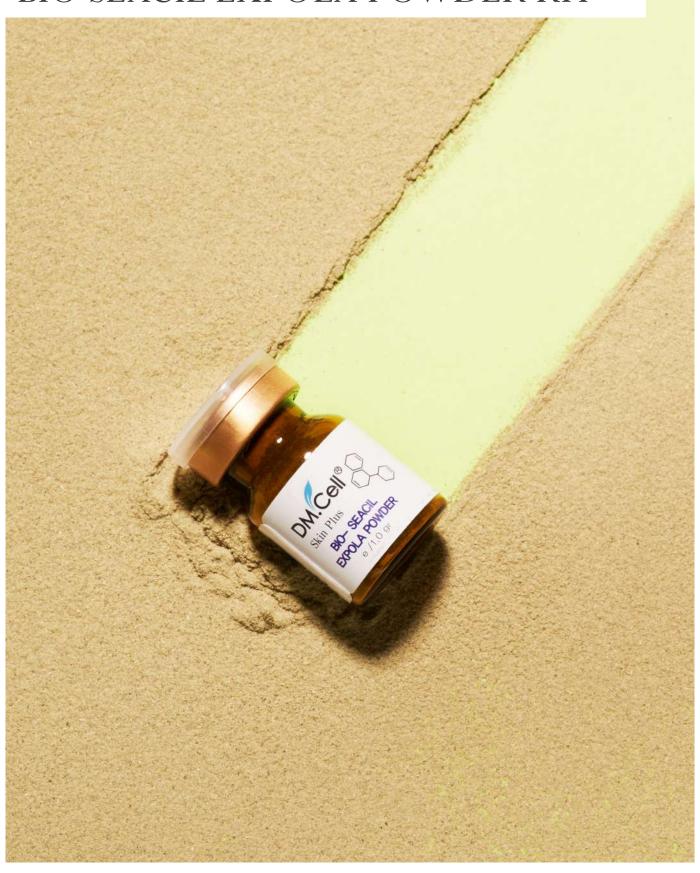

# SPECIAL KIT\_ BIO SEACIL EXPOLA POWDER KIT

## Bio Seacil Expola Powder Kit

Biological skin improvement and steady seller seaweed peel of skin regeneration technique regenerates the skin epiderm by penetrating the spirulina fine needles to the cell dermal layer.

Active ingredients Volume / Price  $Spirulina, Microneedle, Houttuynia Cordate, Glycolic Acid \\ Powder 5ml x8pcs + Activator x 100ml\_1 Box / \$240$ 