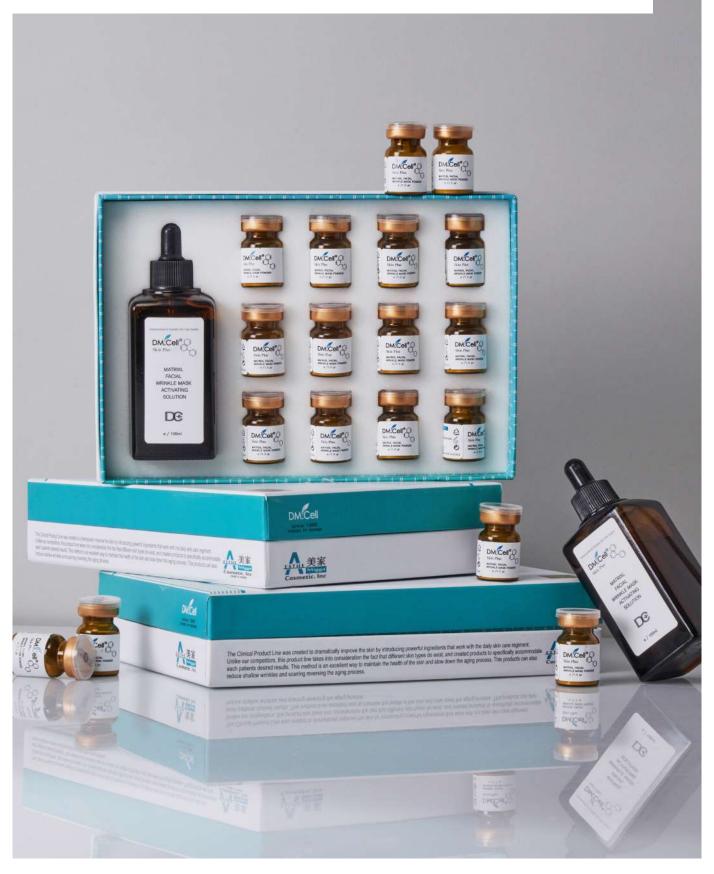

#### Matrixl Treatment Powder Kit

Facial lifting and contouring treatment formulation of Albumin, high oxidant agent Beta Glucan, and collagen boosting ingredients and unique blend of peptides and soothing herbs extracts leaving skin more tightened and lifted.

Active ingredients Volume / Price  $\label{lem:albumin} Albumin Powder, Silk Protein, Akmola Extract, Water-Soluble Collagen \\ Solution 100ml + Powder 1.5g x 12pcs\_1 Box / \$173$ 