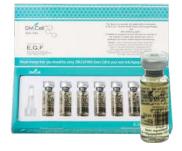

### Skin Renewal 3% EGF Serum

Powerful age-defying and watery-textured serum formulated with Paracrass, EGF and Ginseng stem cell to work on regeneration of skin cells, skin elasticity and damaged skin recovery.

Active ingredients Volume / Price

EGF, Beta Glucan, Niacinamide, Asiatic Pennywort Extract 5mlx6pcs\_1Box,60ml/\$55,\$80