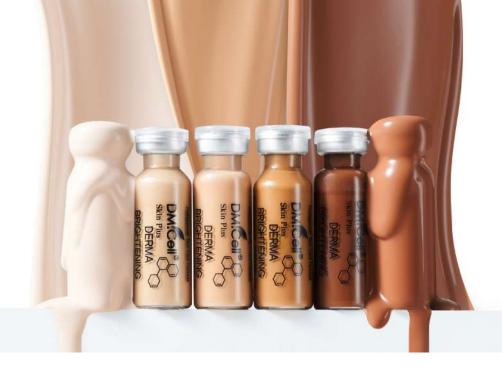

# SPECIAL KIT\_ DERMA BRIGHTENING COMPLEX

### Derma Brightening Complex

FDA-approved organic pigment brightening ampoule formulated with peptides, ginseng stem cells to work with pigmented skin such as blemishes and freckles caused by aging, poor skin circulation, pigmentation.

# Derma Brightening Color

Derma Brightening Complex

Derma Brightening No. 21

Derma Brightening Complex

Derma Brightening No. 27

Derma Brightening Complex

Derma Brightening No. 23

Derma Brightening Complex

Derma Brightening Starter Kit (No.21 / No.23 / No.25)

Derma Brightening Complex

Derma Brightening No. 25

Derma Brightening Complex

Derma Brightening Complex Body Kit