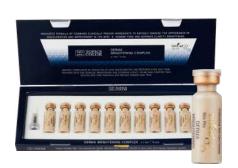

### Derma Brightening Complex

FDA-approved organic pigment brightening ampoule formulated with peptides, ginseng stem cells to work with pigmented skin such as blemishes and freckles caused by aging, poor skin circulation, pigmentation.

Active ingredients
Volume / Price

 $\label{lem:bio-Nanoprotein} Bio-Nano\,protein, Allantoin, Acmella\,Oleracea\,Leaf\,Extract\\ 5ml\,x\,10pcs\_1\,Box\,/\,(\,No.21\,,23\,)\,\$74\,,(\,No.25\,,27\,)\,\$80$ 